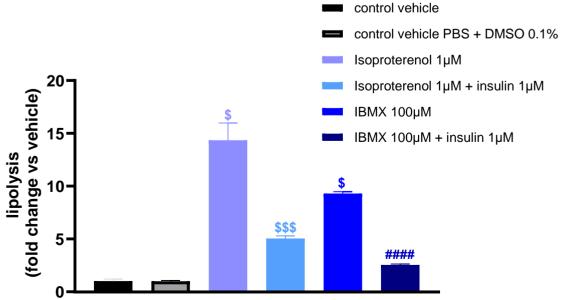

## Insulin represses lipolysis in human adipocytes after 3h of stimulation.

Lipolysis in human adipocytes. Isoproterenol or IBMX compared with control vehicle (p<0.05). Isoproterenol + insulin compared with isoproterenol (p<0.001) and IBMX + insulin compared with IBMX (p<0.0001).