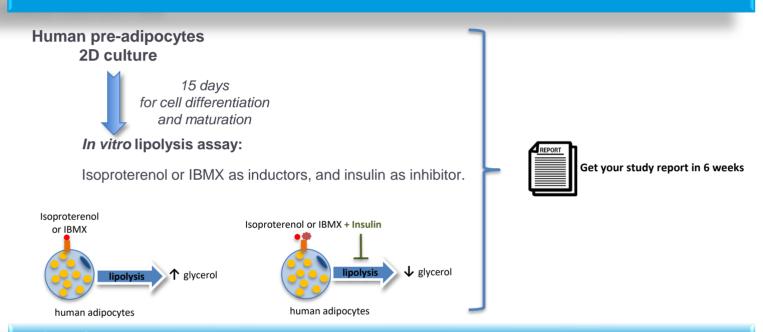

 Evaluate the impact of your test compound on lipolysis in human adipocytes.

## **Key benefits:**

- Human adipocytes in vitro lipolysis assay enables screening and proof of concept for your drug efficacy.
- Human adipocytes can be isolated from patients with various BMI values (lean, overweight and obese).

## **HUMAN ADIPOCYTES**

## **RESULTS**